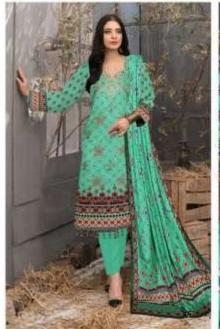

## 3 Pcs Linen Unstitched Suit

• Fabric: Linen

Front: Neck Embroidered

Sleeves: Printed

Back: Printed

Trouser: Plain Dyed

Digital Printed Duppatta

Shirt Cutting: 2.5 Gazz

• Trouser Cutting: 2.5 Gazz

 Note: There might be 1-3 cm errors of dimension data due to pure manual measurement

 There might be slight color difference due to different light and monitor effects.

• The Item colors will match the open picture.