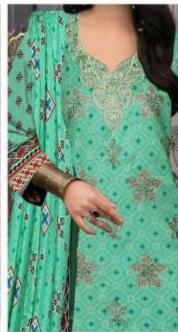

## 3 Pcs Linen Unstitched Suit

• Fabric: Linen

Front: Neck Embroidered

Sleeves: Printed

Back: Printed

Trouser: Plain Dyed

Digital Printed Duppatta

• Shirt Cutting: 2.5 Gazz

• Trouser Cutting: 2.5 Gazz

 Note: There might be 1-3 cm errors of dimension data due to pure manual measurement

• There might be slight color difference due to different light and monitor effects.

• The Item colors will match the open picture.