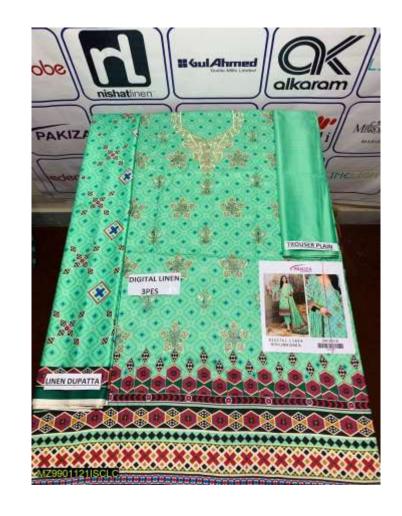

## 3 Pcs Linen Unstitched Suit

• Fabric: Linen

Front: Neck Embroidered

Sleeves: Printed

Back: Printed

Trouser: Plain Dyed

Digital Printed Duppatta

• Shirt Cutting: 2.5 Gazz

• Trouser Cutting: 2.5 Gazz

 Note: There might be 1-3 cm errors of dimension data due to pure manual measurement

• There might be slight color difference due to different light and monitor effects.

• The Item colors will match the open picture.

•

Product Code: MZ9901121ISCLC